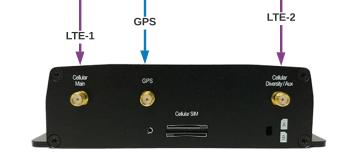

Mobile LIFESTYLE SOLUTIONS

Full Timer Bundle Antenna Wiring Diagram
Pepwave BR1 Mk2/Poynting MIMO-3 5-in-1
Wiring Diagram
Version 1.1

**Author: Erik McCauley** 

The Pepwave Max BR1 MK2 is included in our Full Timer bundle. Wiring can be confusing as the antenna and modem are made by different manufacturerers. The following wiring diagram shows our recommendations on how to hook up the Poynting MIMO-3 5-in-1 antenna to the Pepwave Max BR1 MK2.



Antenna Cables

WIFI-2

Email: info@mobilemusthave.com Chat: mobilemusthave.com

## **Notice:**

If wires are tight, cut back heat shrink on antenna cable housing for additional slack.

## **ALERT:**

ADAPTERS REQUIRED RP-SMA to SMA ADAPTERS INCLUDED IN ANTENNA ACCESSORY BAG.





## Note:

Line color in diagram matches color of label on antenna cable.