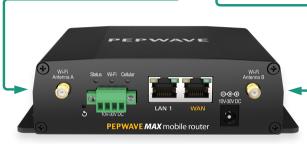

Mobile LIFESTYLE SOLUTIONS

Full Timer Bundle Antenna Wiring Diagram
Pepwave BR1 Mk2/Poynting MIMO-3 5-in-1
Wiring Diagram
Version 1.1

**Author: Erik McCauley** 

The Pepwave Max BR1 MK2 is included in our Full Timer bundle. Wiring can be confusing as the antenna and modem are made by different manufacturerers. The following wiring diagram shows our recommendations on how to hook up the Poynting MIMO-3 5-in-1 antenna to the Pepwave Max BR1 MK2.



Antenna Cables

WIFI-2

Email: info@mobilemusthave.com Chat: mobilemusthave.com

## **Notice:**

If wires are tight, cut back heat shrink on antenna cable housing for additional slack.

## **ALERT:**

ADAPTERS REQUIRED RP-SMA to SMA ADAPTERS INCLUDED IN ANTENNA ACCESSORY BAG.





## Note:

Line color in diagram matches color of label on antenna cable.