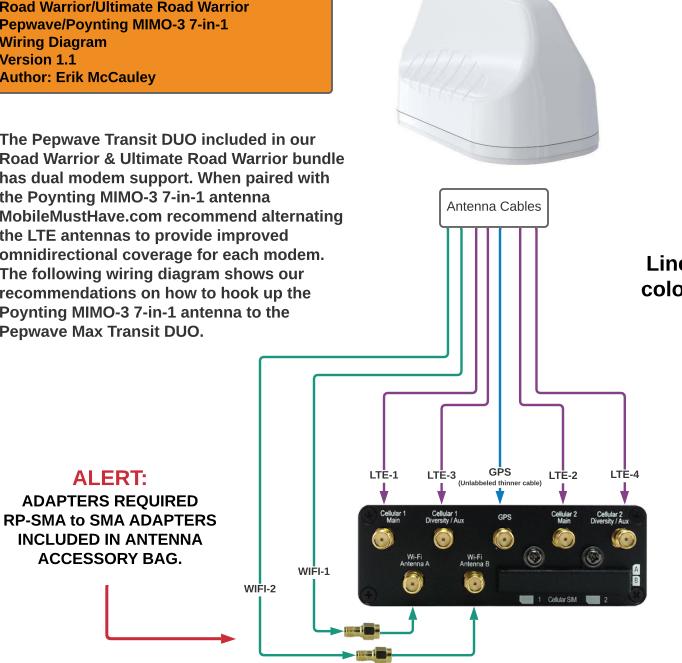

**Road Warrior/Ultimate Road Warrior** Pepwave/Poynting MIMO-3 7-in-1 Wiring Diagram Version 1.1 Author: Erik McCauley

The Pepwave Transit DUO included in our **Road Warrior & Ultimate Road Warrior bundle** has dual modem support. When paired with the Poynting MIMO-3 7-in-1 antenna MobileMustHave.com recommend alternating the LTE antennas to provide improved omnidirectional coverage for each modem. The following wiring diagram shows our recommendations on how to hook up the Poynting MIMO-3 7-in-1 antenna to the Pepwave Max Transit DUO.